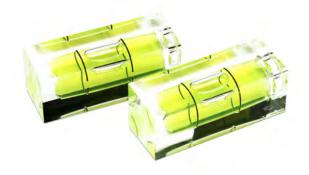

## **2XSPIRITLEVELS**

Code: 2WASL

#### **Features:**

- 2 x Rectangular Spirit Levels
- · Weight 0.02kg