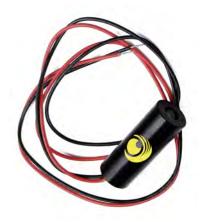

### 1 X LASER DIODE

**Code: WALD** 

#### **Features:**

- 1 x Laser diode for all Laser Aligners
- · Weight 0.02kg