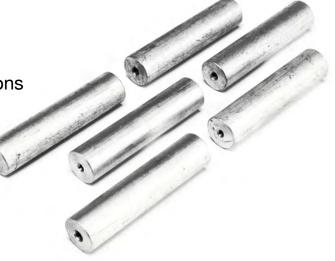

### **6X125MM TRUCK RIM BUTTONS**

Code: 125WATRB

### **Features:**

• 6 x 125mm precision milled Truck Rim Buttons

· Weight 1kg