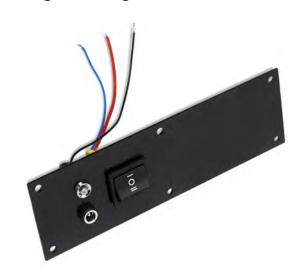

### **Features:**

• 1 x Switch Cover Plate

 Hard wearing leatherette textured gloss black (RAL 9005)

• Weight 0.07kg