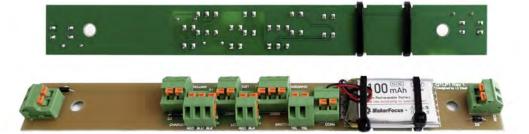

## 2XCIRCUIT BOARDS

Code: 2WACB

- 2 x Circuit Boards
- 2 x 3.7v lithium rechargeable batteries
- · Weight 0.22kg