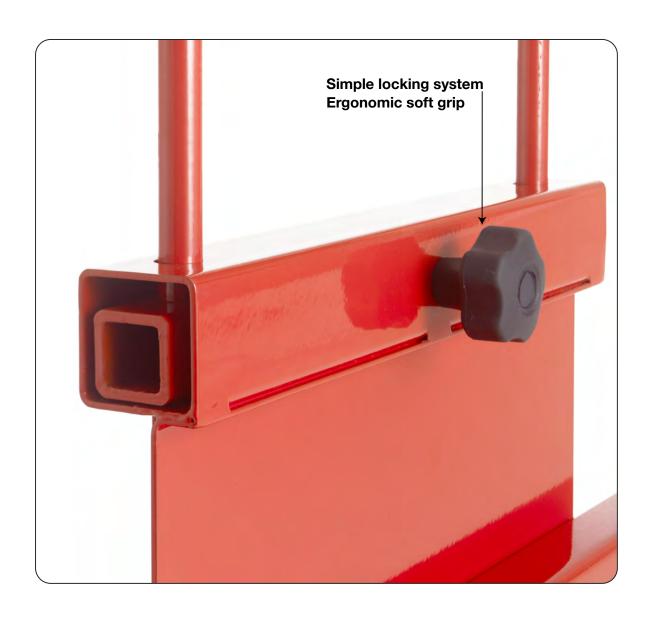

# 2XHANGER LOCKS

Code: 2WAHL

- 2 x Hanger Locks
- Secure quick-release locking system
- Double powder coated gloss Traffic Red (RAL 3020)
- Weight 0.7kg

# 1XHANGER LOCK

Code: 2WAHL

- 2 x Hanger Locks
- Secure quick-release locking system
- Double powder coated gloss Traffic Red (RAL 3020)
- Weight 0.35kg