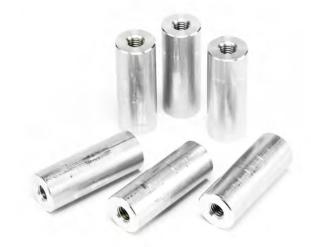

### **6 X 50MM CAR RIM BUTTONS**

Code: 50WACRB

#### **Features:**

• 6 x 50mm precision milled Car Rim Buttons

· Weight 0.22kg

### **6X125MM TRUCK RIM BUTTONS**

Code: 125WATRB

### **Features:**

• 6 x 125mm precision milled Truck Rim Buttons

· Weight 1kg

## **6X110MM TRUCK RIM BUTTONS**

Code: 125WATRB

### **Features:**

• 6 x 110mm precision milled Truck Rim Buttons

· Weight 0.9kg