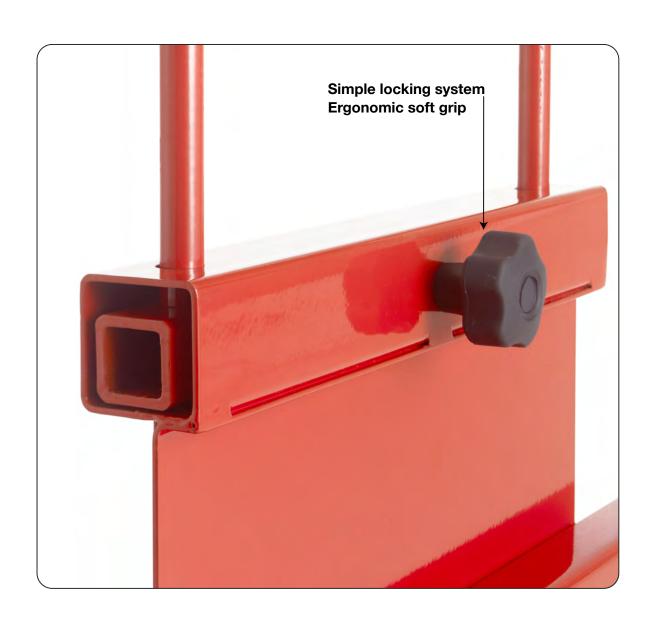

# 2XHANGER LOCKS

Code: 2WAHL

- 2 x Hanger Locks
- Secure quick-release locking system
- Double powder coated gloss Traffic Red (RAL 3020)
- Weight 0.7kg

# 1XHANGER LOCK

Code: 2WAHL

- 2 x Hanger Locks
- Secure quick-release locking system
- Double powder coated gloss Traffic Red (RAL 3020)
- Weight 0.35kg