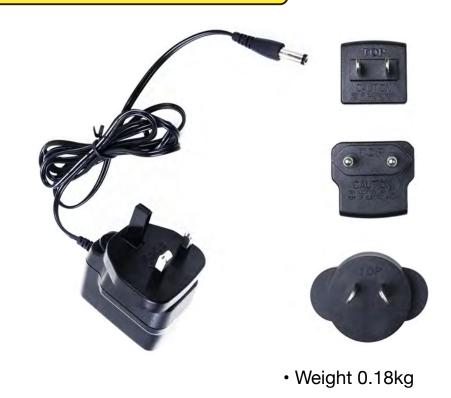

### 1 X SINGLE LASER CHARGING PLUG

**Code: SLCP** 

- 1 x Single Laser Charging Plug
- Universal plug adapters
- For use with CO2WLA, LC4WLA, SC4WLA, HU2WLA, BE4WLA

**Code: WASCP** 