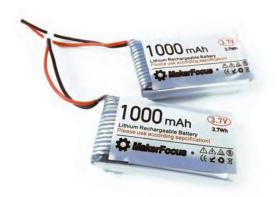

### 2X3.7vBATTERIES

Code: 2LRB

#### **Features:**

• 2 x Lithium 3.7v rechargeable batteries

· Weight 0.04kg