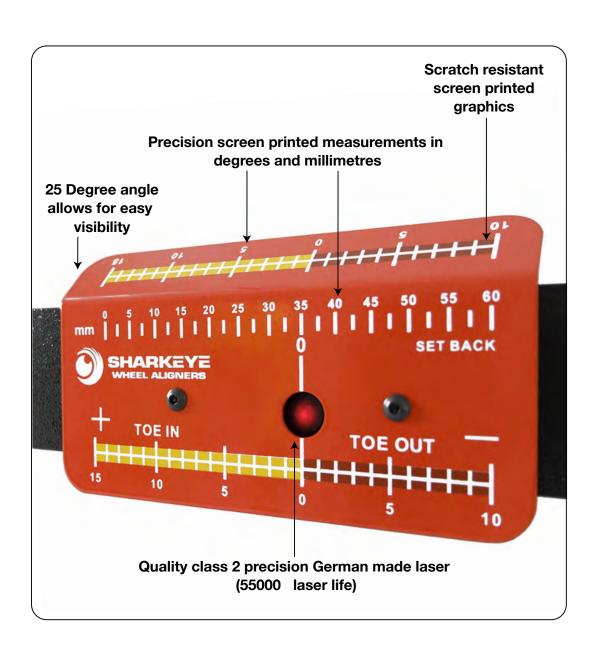

# 2XTOESCALES

Code: 2WATS

- 2 x Toe Scales
- Screen printed graphics
- Double powder coated gloss Traffic Red (RAL 3020)
- · Weight 0.42kg