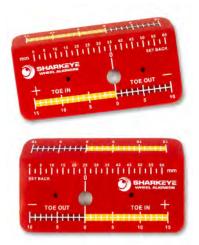

# 2XTOESCALES

Code: 2WATS

- 2 x Toe Scales
- Screen printed graphics
- Double powder coated gloss Traffic Red (RAL 3020)
- · Weight 0.42kg