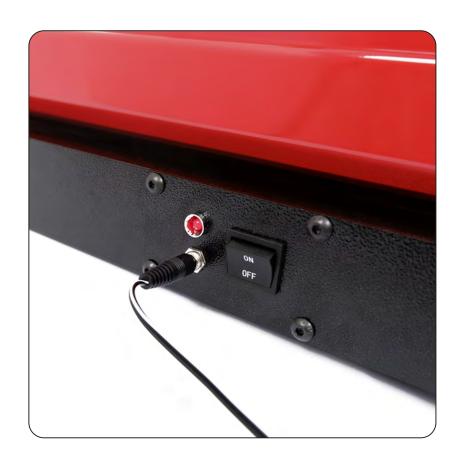

### 1 X SINGLE LASER CHARGING PLUG

**Code: SLCP** 

- 1 x Single Laser Charging Plug
- Universal plug adapters
- For use with CO2WLA, LC4WLA, SC4WLA, HU2WLA, BE4WLA

**Code: WASCP** 

### **Features:**

• 1 x Switch Cover Plate

 Hard wearing leatherette textured gloss black (RAL 9005)

• Weight 0.07kg