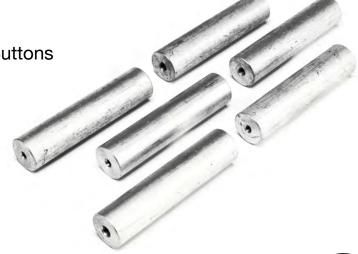

### **6 X 50MM CAR RIM BUTTONS**

Code: 50WACRB

#### **Features:**

• 6 x 50mm precision milled Car Rim Buttons

· Weight 0.22kg