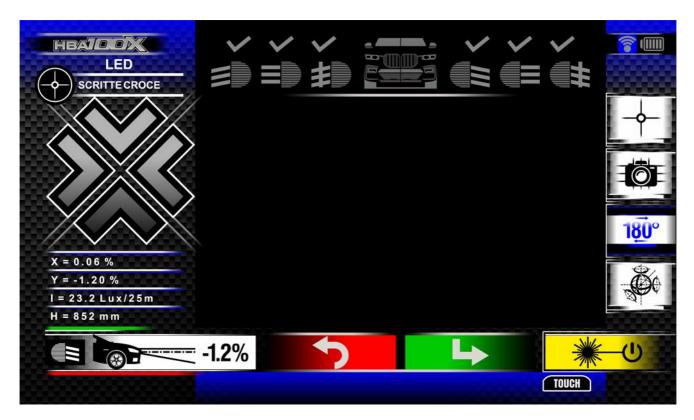

### Standard equipment:

- Green Laser Visor
- Advanced high precision internal Luxmeter
- Internal electronic level
- Rotating column
- Cross green laser pointing system

#### HBA100X

High-tech headlight tester equipped with internal camera for in-depth analysis of any headlight. Extremely precise, robust and versatile, with a great visual impact, for the most demanding workshops and control centres. Equipped with double laser, electronic level, TopAuto proprietary software in 10 languages.