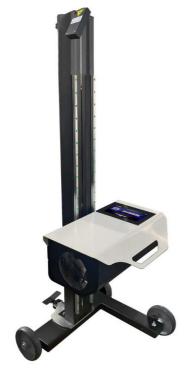

## HBA100X

Electronic headlight tester with camera and motorized vertical movement system suitable for testing of all types of headlights

CODE: T03.008.10 - HBA100X

(With laser visor, led strip and rotating column)

#### HBA100X

High-tech headlight tester equipped with internal camera for in-depth analysis of any headlight. Extremely precise, robust and versatile, with a great visual impact, for the most demanding workshops and control centres. Equipped with double laser, electronic level, TopAuto proprietary software in 10 languages.

### Standard equipment:

- Green Laser Visor
- Advanced high precision internal Luxmeter
- Internal electronic level
- Rotating column
- Cross green laser pointing system