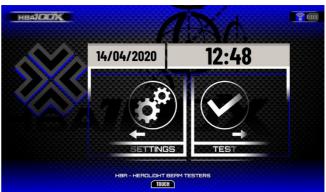

#### HBA100X

High-tech headlight tester equipped with internal camera for in-depth analysis of any headlight. Extremely precise, robust and versatile, with a great visual impact, for the most demanding workshops and control centres. Equipped with double laser, electronic level, TopAuto proprietary software in 10 languages.