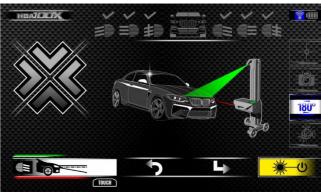

### Standard equipment:

- Green Laser Visor
- Advanced high precision internal Luxmeter
- Internal electronic level
- Rotating column
- Cross green laser pointing system

#### HBA100X

High-tech headlight tester equipped with internal camera for in-depth analysis of any headlight. Extremely precise, robust and versatile, with a great visual impact, for the most demanding workshops and control centres. Equipped with double laser, electronic level, TopAuto proprietary software in 10 languages.