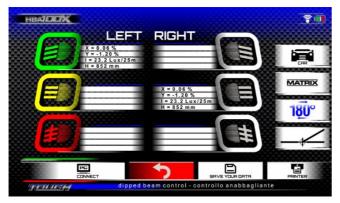

#### HBA100X

High-tech headlight tester equipped with internal camera for in-depth analysis of any headlight. Extremely precise, robust and versatile, with a great visual impact, for the most demanding workshops and control centres. Equipped with double laser, electronic level, TopAuto proprietary software in 10 languages.