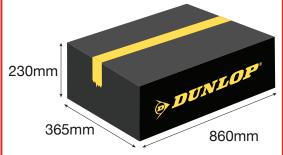

#### Comes with:

- 2 x Wheel Alignment Gauges
- 1 x Vertical wall mounted hanger for easy storage
- 1 x Integrated Charger
- 3 Year Limited Warranty (1 year warranty on accessories)