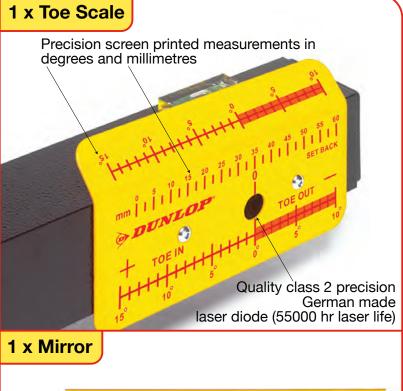

Its a simple to use 2 wheel, single axle wheel alignment gauge. It has one laser and a reflective mirror that makes measuring the steer axle a quick breeze.

It does what it does, and it does it efficiently. One axle at a time. 12 inch to 24 inch rims. It doesn't break. It doesn't scratch alloys, and it won't break the bank.