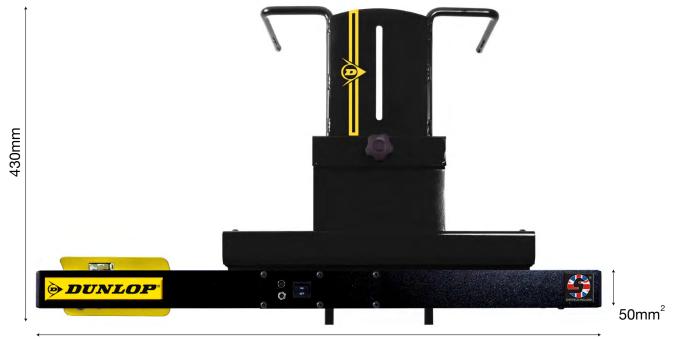

### 2 x Optical/Laser Wheel Alignment Gauges

750mm

Double powder coated gloss Jet Black (RAL 9005) and gloss Zinc Yellow (RAL 1018), the laser tube is hard wearing leatherette textured Jet Black (RAL 9005)

215mm