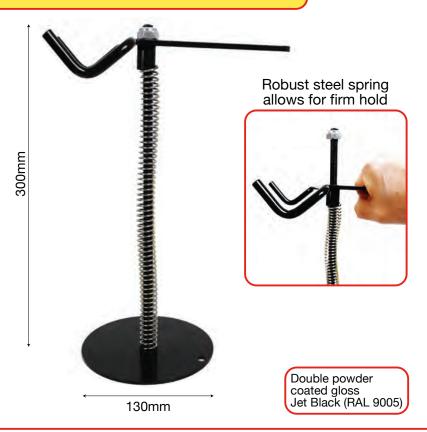

It doesn't scratch alloys, and it won't break the bank.

#### Comes with:

- 2 x Wheel Alignment Gauges
- 1 x Vertical wall mounted hanger for easy storage
- 1 x Integrated Charger
- 3 Year Limited Warranty (1 year warranty on accessories)

#### Set-up and installation:

- · User manual for step-by-step guide
- Unlimited remote support

#### Accessories include:

• 1 x Standard Steering Wheel Clamp

# **PRODUCT SPECIFICATIONS**

### 2 x Optical/Laser Wheel Alignment Gauges



750mm

Double powder coated gloss Jet Black (RAL 9005) and gloss Zinc Yellow (RAL 1018), the laser tube is hard wearing leatherette textured Jet Black (RAL 9005)







215mm

# 6 x Precision milled spring loaded Rim Buttons











Rim Button Extensions (sold separately)





## 1 x Standard Steering Wheel Clamp