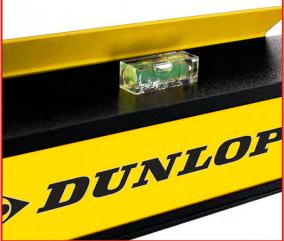

### 2 x Optical/Laser Wheel Alignment Gauges

750mm

Double powder coated gloss Jet Black (RAL 9005) and gloss Zinc Yellow (RAL 1018), the laser tube is hard wearing leatherette textured Jet Black (RAL 9005)