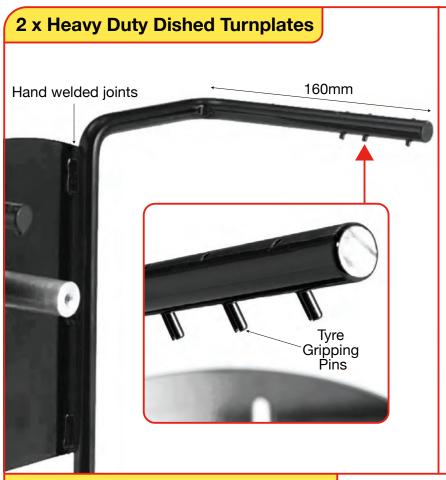

### 2 x Optical/Laser Wheel Alignment Gauges

750mm

Double powder coated gloss Jet Black (RAL 9005) and gloss Zinc Yellow (RAL 1018), the laser tube is hard wearing leatherette textured Jet Black (RAL 9005)