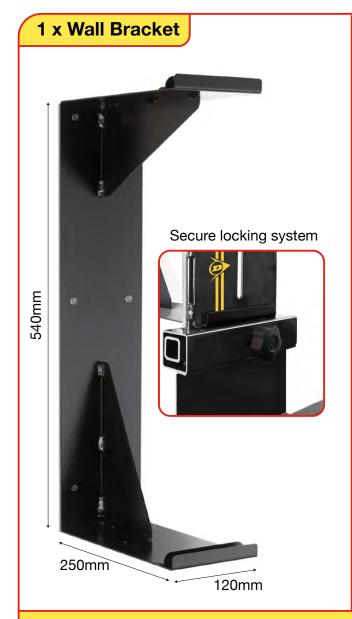

#### Comes with:

- 2 x Wheel Alignment Gauges
- 1 x Vertical wall mounted hanger for easy storage
- 1 x Integrated Charger
- 3 Year Limited Warranty (1 year warranty on accessories)