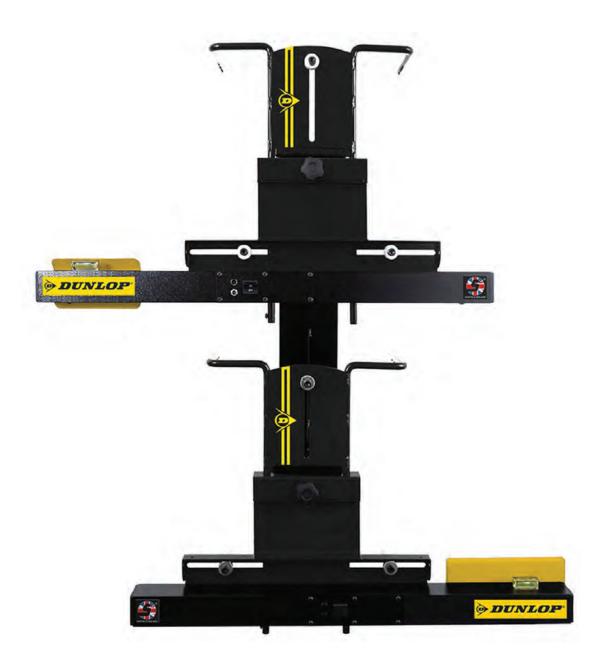

Its a simple to use 2 wheel, single axle wheel alignment gauge. It has one laser and a reflective mirror that makes measuring the steer axle a quick breeze.

It does what it does, and it does it efficiently. One axle at a time. 12 inch to 24 inch rims. It doesn't break. It doesn't scratch alloys, and it won't break the bank.

### 2 x Optical/Laser Wheel Alignment Gauges

750mm

Double powder coated gloss Jet Black (RAL 9005) and gloss Zinc Yellow (RAL 1018), the laser tube is hard wearing leatherette textured Jet Black (RAL 9005)