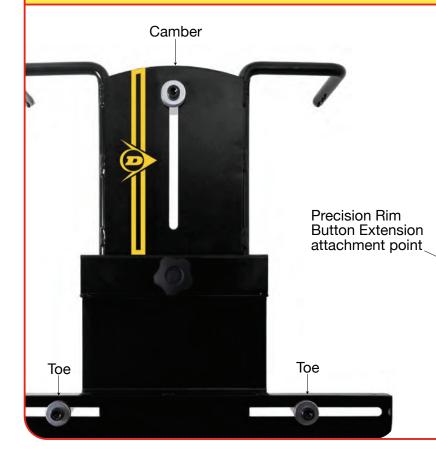

Its a simple to use 2 wheel, single axle wheel alignment gauge. It has one laser and a reflective mirror that makes measuring the steer axle a quick breeze.

It does what it does, and it does it efficiently. One axle at a time. 12 inch to 24 inch rims. It doesn't break. It doesn't scratch alloys, and it won't break the bank.

### 2 x Optical/Laser Wheel Alignment Gauges

750mm

Double powder coated gloss Jet Black (RAL 9005) and gloss Zinc Yellow (RAL 1018), the laser tube is hard wearing leatherette textured Jet Black (RAL 9005)

# 6 x Precision milled spring loaded Rim Buttons

Rim Button Extensions (sold separately)