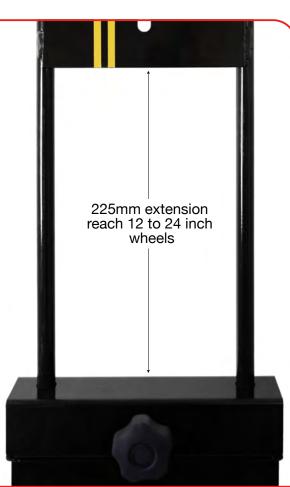

Its a simple to use 2 wheel, single axle wheel alignment gauge. It has one laser and a reflective mirror that makes measuring the steer axle a quick breeze.

It does what it does, and it does it efficiently. One axle at a time. 12 inch to 24 inch rims. It doesn't break. It doesn't scratch alloys, and it won't break the bank.